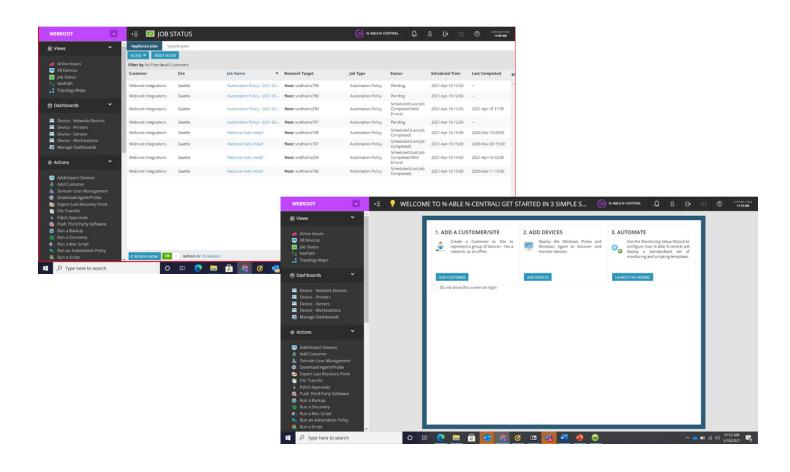

## Easy to navigate Job and Device status dashboard

Job and device status are all accessible from the dashboard. Quickly navigate between the device status or install job status from a single place.

#### View all Webroot agent status

View all Webroot agent status in all the devices in real time on the console.